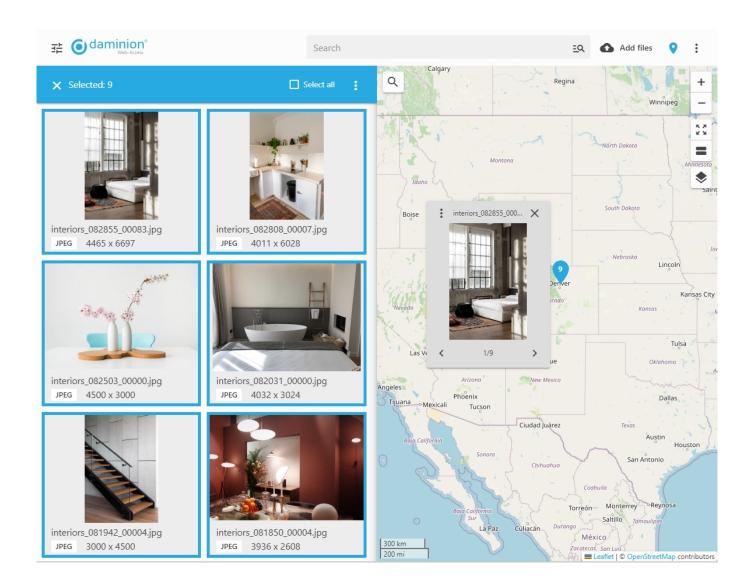

To assign GPS coordinates to the files that do not have them yet, select the files and simply drag and drop them to the desired location on the map.

Tip: You can display all the files with no GPS coordinates by navigating to Saved Searches > No GPS coordinates.

Dragging and dropping your files to the desired location on the map