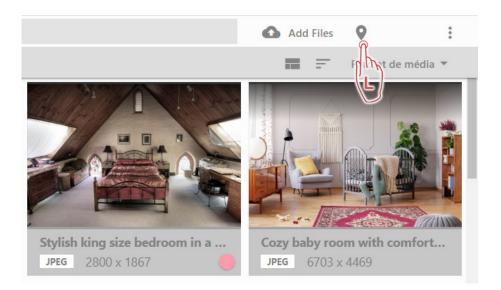

## Geotagging in the web client

To start assigning GPS coordinates to your files, log into your web catalog and click the geo pin icon in the upper right corner to display the Map window.

All files that have embedded GPS coordinates, will be automatically displayed on the map.