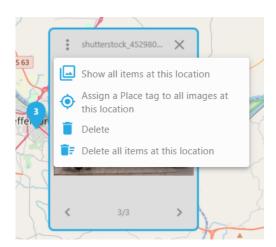

## Map Functions

- Search type in the name of the location you want to quickly find on the map.
- 2
  Hover your mouse over the GPS pin to view the files assigned to a specific location.

Click the three dots icon on the thumbnail to be able to display all items assigned to this location, add a Place tag, delete just one item or all of the items.