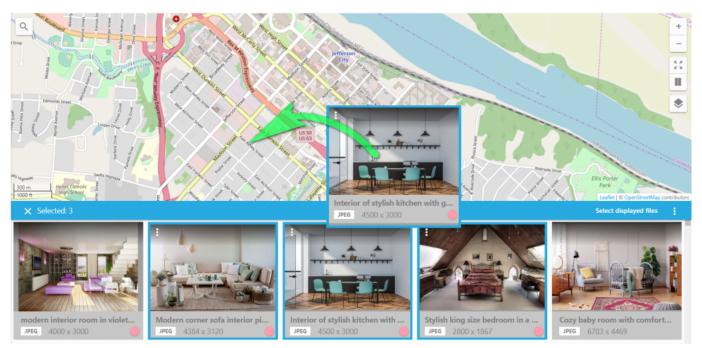

To assign GPS coordinates to the files that do not have them yet, select the files and simply drag and drop them to the desired location on the map.

Tip: You can display all the files with no GPS coordinates by navigating to Saved Searches > No GPS coordinates.

Dragging and dropping your files to the desired location on the map