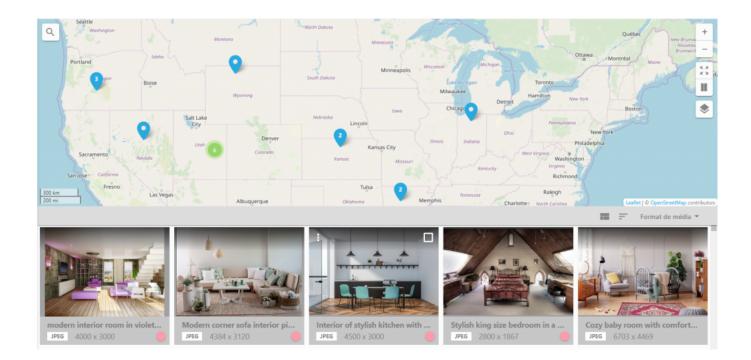

## Geotagging in the web client

To start assigning GPS coordinates to your files, log into your web catalog and click the geo pin icon in the upper right corner to display the Map window.

All files that have embedded GPS coordinates, will be automatically displayed on the map.

## **Pin Icons Indications**

- Only one image is assigned to this location.
- From 2 to 5 images are assigned to this location or the location includes more than 1 pin (zoom in to verify).
- From 5 to 10 images are assigned to this location or the location includes more than 1 pin (zoom in to verify).
- More than 10 images are assigned to this location or the location includes more than 1 pin (zoom in to verify).