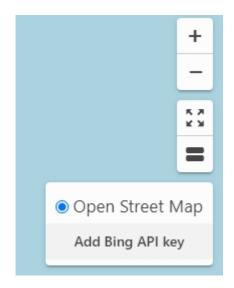

- Zoom in and zoom out the map view.
- Expand the map to full screen.

Click here to display the map next to the Thumbnail pane.

Click this icon to select your map provider. Read more about <u>Bing Maps</u>