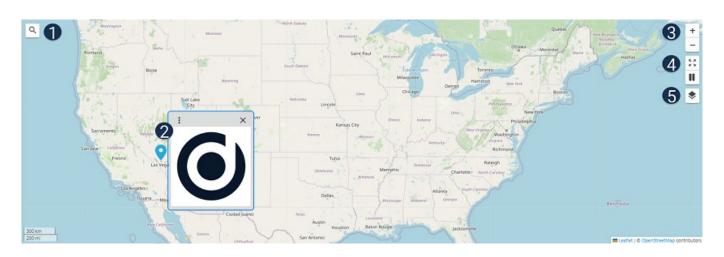

## Map Functions

- Search type in the name of the location you want to quickly find on the map.
- 2
  Hover your mouse over the GPS pin to view the files assigned to a specific location.

Click the three dots icon on the thumbnail to be able to display all items assigned to this location, add a Place tag, delete just one item or all of the items.

- Zoom in and zoom out the map view.
- Expand the map to full screen.

Click here to display the map next to the Thumbnail pane.

Click this icon to select your map provider. Read more about <u>Bing Maps</u>